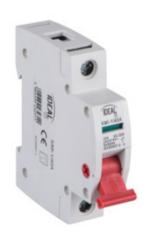

## **23231** KMI-1/40A

Modular switch disconnector

5905339232311

Switch disconnector is used to disconnect circuits loaded with rated current.

## **GENERAL DATA:**

**Utilisation category**: AC-22A

Colour: white

Place of application: Indoors

Norm: PN-EN 60947-3 Length [mm]: 76 Width [mm]: 17.5 Height [mm]: 82