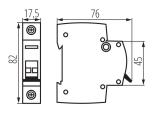

## **GENERAL DATA:**

**Utilisation category**: AC-22A

Colour: white

Place of application: Indoors

Norm: PN-EN 60947-3 Length [mm]: 76 Width [mm]: 17.5 Height [mm]: 82