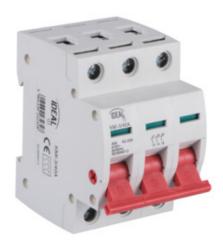

## **23234** KMI-3/80A

Modular switch disconnector

5905339232342

Switch disconnector is used to disconnect circuits loaded with rated current.

## **GENERAL DATA:**

**Utilisation category**: AC-22A

Colour: white

Place of application: Indoors

Norm: PN-EN 60947-3 Length [mm]: 76 Width [mm]: 52.5 Height [mm]: 82

Number of modules: 3

IP class: 20