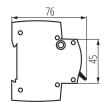

## **GENERAL DATA:**

**Utilisation category**: AC-22A

Colour: white

Place of application: Indoors

Norm: PN-EN 60947-3 Length [mm]: 76 Width [mm]: 52.5 Height [mm]: 82