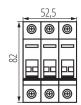

## **GENERAL DATA:**

**Utilisation category**: AC-22A

Colour: white

Place of application: Indoors

Norm: PN-EN 60947-3 Length [mm]: 76 Width [mm]: 52.5 Height [mm]: 82

Number of modules: 3

IP class: 20