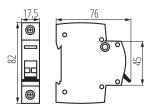

## GENERAL DATA:

Utilisation category: AC-22A Colour: white Place of application: Indoors Norm: PN-EN 60947-3 Length [mm]: 76 Width [mm]: 17.5 Height [mm]: 82