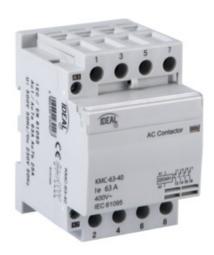

## **23242** KMC-63-40

Modular contactor, 230 VAC control voltage

5905339232427

Contactor is used for automatic activation of electricity receivers. Categories of use AC7a, AC7b.

# 23242 KMC-63-40

Modular contactor, 230 VAC control voltage