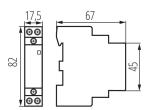

#### LOGISTIC DATA:

Packaging method: 12 Number of units in the secondary packaging: 12 Number of units in the packaging: 120 Net unit weight [g]: 120 Grammage [g]: 130 Length of a unit pack [cm]: 2 Width of a unit pack [cm]: 7.5 Height of a unit pack [cm]: 8.5 Weight of a cardboard box [kg]: 15.6 Width of a cardboard box [kg]: 15.6 Width of a cardboard box [cm]: 25 Height of a cardboard box [cm]: 19.5 Length of a cardboard box [cm]: 45 Volume of a cardboard box [m<sup>3</sup>]: 0.021938