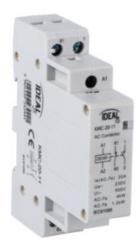

# 23244 KMC-20-11

Modular contactor, 230 VAC control voltage

5905339232441

Contactor is used for automatic activation of electricity receivers. Categories of use AC7a, AC7b.

## 23244 KMC-20-11

Modular contactor, 230 VAC control voltage

### GENERAL DATA:

Utilisation category: AC-7A, AC-7B Colour: white Place of assembly: rail TH35 Place of application: Indoors Norm: PN-EN 60947-4-1

### TECHNICAL DATA:

Rated voltage [V]: 230 AC Rated frequency [Hz]: 50 Ambient temperature range to which the product can be exposed: -25÷40 Connection type: Terminal block Number of n.o./n.c. contacts: 1/1 Number of modules: 1 Rated power AC-7A/230: 4kW Rated power AC-7B/230: 1,2kW Coil-supply voltage [V]: 230V AC 50/60Hz Rated current I(N) AC-7A/AC-1: 20A Rated current I(N) AC-7B/AC-1: 7A IP class: 20