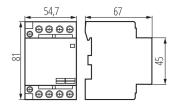

Number of modules: 3

Rated power AC-7A/400: 40kW Rated power AC-7B/400: 13kW

Coil-supply voltage [V]: 230V AC 50/60Hz Rated current I(N) AC-7A/AC-1: 40A Rated current I(N) AC-7B/AC-1: 15A

IP class: 20