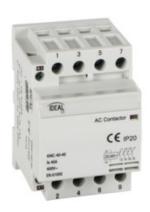

# **23254** KMC-40-40

Modular contactor, 230 VAC control voltage

5905339232540

Contactor is used for automatic activation of electricity receivers. Categories of use AC7a, AC7b.

## **GENERAL DATA:**

Utilisation category: AC-7A, AC-7B

Colour: white

Place of assembly: rail TH35 Place of application: Indoors Norm: PN-EN 60947-4-1

#### **TECHNICAL DATA:**

Rated voltage [V]: 230 AC Rated frequency [Hz]: 50

Ambient temperature range to which the product can be

exposed: -25÷40

**Connection type**: Terminal block **Number of n.o./n.c. contacts**: 4/0

Number of modules: 3

Rated power AC-7A/400: 40kW Rated power AC-7B/400: 13kW

Coil-supply voltage [V]: 230V AC 50/60Hz Rated current I(N) AC-7A/AC-1: 40A Rated current I(N) AC-7B/AC-1: 15A

IP class: 20