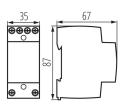

## **GENERAL DATA:**

Colour: white

Place of assembly: rail TH35

Norm: PN-EN 61558 Length [mm]: 35 Width [mm]: 67 Height [mm]: 87