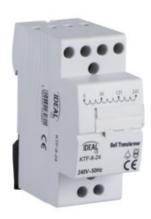

## **23260** KTF-8-24

TH35 rail-mounted bell transformer

5905339232601

Bell transformer is used for supplying 8, 12 or 24VAC voltage to bell circuits.

## TECHNICAL DATA:

Rated voltage [V]: 230 AC Number of modules: 2 Rated power [VA]: 8

Input voltage - PRI [V]: 230 AC

Output voltage - SEC [V]: 8/12/24V AC