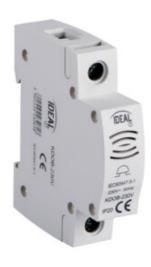

## **23261** KDOB-230V

TH35 modular rail-mounted bell 5905339232618

Electric bell is used for sound signalling without the need to use a bell transformer. Power supply from a 230VAC power grid.

## **GENERAL DATA:**

Colour: white

Place of assembly: na szynę TH35

Norm: PN-EN61558-1 Length [mm]: 70 Width [mm]: 17.5 Height [mm]: 83

## **TECHNICAL DATA:**

Rated voltage [V]: 230 AC Rated frequency [Hz]: 50 Number of modules: 1 Noise level [dB]: 78

IP class: 20