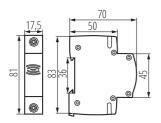

## **GENERAL DATA:**

Colour: white

Place of assembly: na szynę TH35

Norm: PN-EN61558-1 Length [mm]: 70 Width [mm]: 17.5 Height [mm]: 83