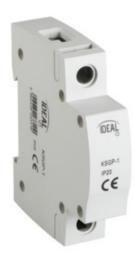

# 23311 KSGP-1

TH35 rail-mounted single-piece spacer

## 5905339233110

Space reserve module for switchboard, installation on a TH35 rail, width of one module (17.5mm).

#### TECHNICAL DATA:

Number of modules: 1 IP class: 20