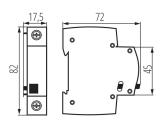

### GENERAL DATA:

Colour: white Norm: EN60947-5-1 Length [mm]: 72 Width [mm]: 17.5 Height [mm]: 82