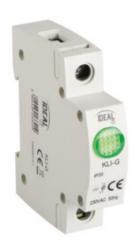

## 23321 KLI-G

TH35 rail-mounted voltage detector

5905339233219

LED light indicator is used to signal the status of electrical circuits.

## **GENERAL DATA:**

Colour: white

Place of assembly: rail TH35 Norm: PN-EN 60947-5-1 Number of fields: 1

## TECHNICAL DATA:

Rated voltage [V]: 220-240 AC Rated frequency [Hz]: 50 Number of modules: 1

IP class: 20