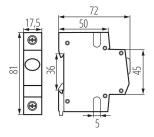

## **GENERAL DATA:**

Colour: white

Place of assembly: rail TH35 Norm: PN-EN 60947-5-1 Number of fields: 1

## TECHNICAL DATA:

Rated voltage [V]: 220-240 AC Rated frequency [Hz]: 50 Number of modules: 1

IP class: 20