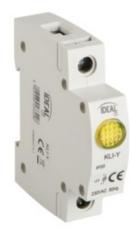

# 23322 KLI-Y

TH35 rail-mounted voltage detector

## 5905339233226

LED light indicator is used to signal the status of electrical circuits.

#### GENERAL DATA:

Colour: white Place of assembly: rail TH35 Norm: PN-EN 60947-5-1 Number of fields: 1