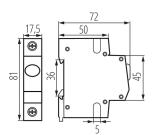

#### GENERAL DATA:

Colour: white Place of assembly: rail TH35 Norm: PN-EN 60947-5-1 Number of fields: 1

### **TECHNICAL DATA:**

Rated voltage [V]: 220-240 AC Rated frequency [Hz]: 50 Number of modules: 1 IP class: 20