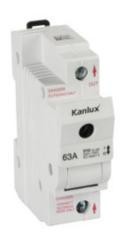

## **23341** KSF02-63-1P

TH35 rail-mounted fuse switch, D02

5905339233417

Switch disconnector with a KSF fuse is an apparatus enabling replacement of the fuse element protecting electrical installations with D02 system fuses.