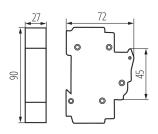

## LOGISTIC DATA:

Packaging method: 6

Number of units in the secondary packaging: 6

Number of units in the packaging: 72

Net unit weight [g]: 140 Grammage [g]: 153.19

Length of a unit pack [cm]: 2.5 Width of a unit pack [cm]: 7.5 Height of a unit pack [cm]: 9