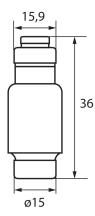

## 23351 KFL-D02-25

gG/gL fuse, D02

5905339233516

Fuse element D02, replaceable, for KSF fuse disconnectors.