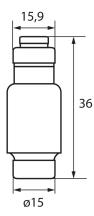

## 23353 KFL-D02-50

gG/gL fuse, D02

5905339233530

Fuse element D02, replaceable, for KSF fuse disconnectors.

## **TECHNICAL DATA:**

Rated voltage [V]: 400 AC Rated current [A]: 50 Rated frequency [Hz]: 50