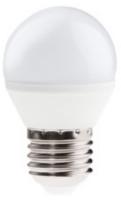

## LED light source

5905339234216

Kanlux BILO ensures durability which was obtained thanks to innovative LED SMD technology. All Kanlux BILO models are characterised by high luminous efficiency. These sources with E14 screw and "ball" shape are perfect for sconces and chandeliers in all places where aesthetics and large amounts of light are important.

#### GENERAL DATA:

Colour: white Lamp designed for decorative lighting: Not applicable Compatible with a dimmer: no Width [mm]: 45 Height [mm]: 76 Diameter [mm]: 45 Depth [mm]: 45 Mercury content: no

#### **TECHNICAL DATA:**

Rated voltage [V]: 220-240 AC Rated frequency [Hz]: 50 Lamp-power factor: 0.5 Rated power [W]: 6.5 Lampshade material: plastic Light source: G45 Diode type: LED SMD Total rated luminous flux [lm]: 600 Useful luminous flux of the light source **Φ**use [lm]: 600 Useful luminous flux of the light source **Quse** [lm]: in sphere (360°) Colour temperature: white Correlated colour temperature [K]: 4000 **Colour consistency in McAdam ellipses**: ≤6 Colour rendering index: 80 Cap: E27 Rated lamp-service life [h]: 20000 Number of on/off cycles: ≥15000 Rated beam angle [°]: 200 Rated light level [°]: 200 Lamp rated current [mA]: 54 Annual power consumption [kWh/1000h]: 7 Luminous efficiency of the lamp [lm/W]: 92 **Ignition time [s]**: ≤0,5 Lamp-heating time to 60% of the full luminous flux [s]: Negligible Lamp-heating time to 95% [s]: <2