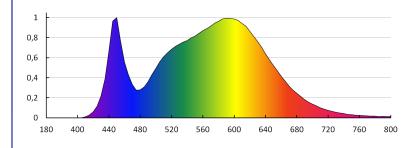

#### **TECHNICAL DATA:**

Rated voltage [V]: 220-240 AC Rated frequency [Hz]: 50 Lamp-power factor: 0.5 Rated power [W]: 6.5 Lampshade material: plastic Light source: G45 Diode type: LED SMD Total rated luminous flux [lm]: 600 Useful luminous flux of the light source **Φ**use [lm]: 600 Useful luminous flux of the light source **Quse** [lm]: in sphere (360°) Colour temperature: white Correlated colour temperature [K]: 4000 **Colour consistency in McAdam ellipses**: ≤6 Colour rendering index: 80 Cap: E27 Rated lamp-service life [h]: 20000 Number of on/off cycles: ≥15000 Rated beam angle [°]: 200 Rated light level [°]: 200 Lamp rated current [mA]: 54 Annual power consumption [kWh/1000h]: 7 Luminous efficiency of the lamp [lm/W]: 92 **Ignition time [s]**: ≤0,5 Lamp-heating time to 60% of the full luminous flux [s]: Negligible Lamp-heating time to 95% [s]: <2