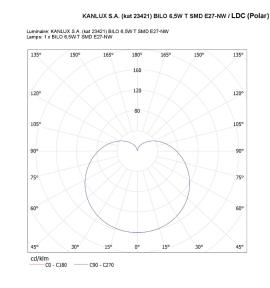

#### **TECHNICAL DATA:**

Rated voltage [V]: 220-240 AC Rated frequency [Hz]: 50 Lamp-power factor: 0.5 Rated power [W]: 6.5 Lampshade material: plastic Light source: G45 Diode type: LED SMD Total rated luminous flux [lm]: 600 Useful luminous flux of the light source **Φ**use [lm]: 600 Useful luminous flux of the light source **Quse** [lm]: in sphere (360°) Colour temperature: white Correlated colour temperature [K]: 4000 **Colour consistency in McAdam ellipses**: ≤6 Colour rendering index: 80 Cap: E27 Rated lamp-service life [h]: 20000 Number of on/off cycles: ≥15000 Rated beam angle [°]: 200 Rated light level [°]: 200 Lamp rated current [mA]: 54 Annual power consumption [kWh/1000h]: 7 Luminous efficiency of the lamp [lm/W]: 92 **Ignition time [s]**: ≤0,5 Lamp-heating time to 60% of the full luminous flux [s]: Negligible Lamp-heating time to 95% [s]: <2