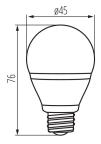

#### GENERAL DATA:

Colour: white Lamp designed for decorative lighting: Not applicable Compatible with a dimmer: no Width [mm]: 45 Height [mm]: 76 Diameter [mm]: 45 Depth [mm]: 45 Mercury content: no