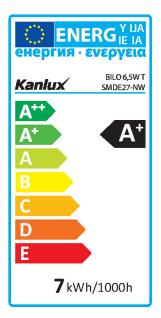

#### **TECHNICAL DATA:**

Rated voltage [V]: 220-240 AC Rated frequency [Hz]: 50 Lamp-power factor: 0.5 Rated power [W]: 6.5 Lampshade material: plastic Light source: G45 Diode type: LED SMD Total rated luminous flux [lm]: 600 Useful luminous flux of the light source **Φ**use [lm]: 600 Useful luminous flux of the light source **Quse** [lm]: in sphere (360°) Colour temperature: white Correlated colour temperature [K]: 4000 **Colour consistency in McAdam ellipses**: ≤6 Colour rendering index: 80 Cap: E27 Rated lamp-service life [h]: 20000 Number of on/off cycles: ≥15000 Rated beam angle [°]: 200 Rated light level [°]: 200 Lamp rated current [mA]: 54 Annual power consumption [kWh/1000h]: 7 Luminous efficiency of the lamp [lm/W]: 92 **Ignition time [s]**: ≤0,5 Lamp-heating time to 60% of the full luminous flux [s]: Negligible Lamp-heating time to 95% [s]: <2