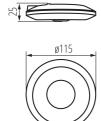

## **GENERAL DATA:**

Colour: white

Place of assembly: ceiling mounted Place of application: Indoors

Micro-interval between relay contacts: yes

Height [mm]: 25
Diameter [mm]: 115