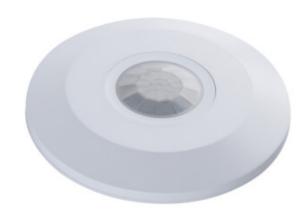

# **23452** ZONA FLAT-W

PIR motion sensor 5905339234520

**ZONA FLAT-W** 

Kanlux ZONA FLAT is a motion detector with maximum motion detection range of 8m. In turn, its maximum horizontal angle of work comes to 360 degrees. In the ZONA sensor, you can adjust the time of lighting from 10s to 15min as well as set the surrounding light intensity level at which the device will work.

## **GENERAL DATA:**

Colour: white

Place of assembly: ceiling mounted Place of application: Indoors

Micro-interval between relay contacts: yes

Height [mm]: 25
Diameter [mm]: 115

## TECHNICAL DATA:

Rated voltage [V]: 220-240 AC Rated frequency [Hz]: 50

Class of protection against electric shock: ||

Material: plastic

Ambient temperature range to which the product can be

exposed: 5÷25 Sensor type: PIR