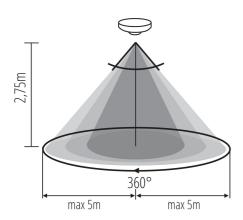

# **23452** ZONA FLAT-W

PIR motion sensor 5905339234520

**ZONA FLAT-W** 

Kanlux ZONA FLAT is a motion detector with maximum motion detection range of 8m. In turn, its maximum horizontal angle of work comes to 360 degrees. In the ZONA sensor, you can adjust the time of lighting from 10s to 15min as well as set the surrounding light intensity level at which the device will work.

Connection type: Terminal block

Range of sections of wires used [mm²]: 0,75÷1,5 Sensor-operation time [second-minute]: 10-15

sensor working angle [°]: H360/V120
Maximum operating time [min]: 15
Minimum operating time[s]: 10
Maximum power [VA]: 2000

Illumination-level setpoint by which the sensor detects

movement [lx]: 3-2000

IP class: 20

Sensor range[m]: max 8

### **ADDITIONAL INFORMATION:**

- · Maximum movement detection up to 8m
- Maximum horizontal angle of operation of the motion sensor 360°
- Light on time adjustable from 10s to 15min
- Capability to set the light intensity of the environment in which the device works
- Motion detection 0.6...1.5m/s
- Maximum vertical angle of operation of the motion sensor 120°