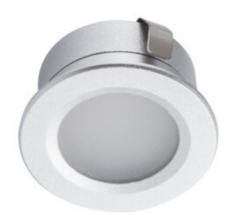

# 23522 IMBER LED WW

LED mirror light fitting 5905339235220

Kanlux IMBER LED is a waterproof holder intended for building in. Low temperature of work is one of its assets, thanks to which it can be easily mounted in wood as well. The unique structure of the holder means a regular emission of light and LED diodes used here guarantee high energy efficiency. The Kanlux IMBER LED holder is a perfect idea to highlight shower baths or outdoor soffits outside a house.

### GENERAL DATA:

Colour: aluminium Place of assembly: Recessed mount in the ceiling Place of application: Indoors Minimum distance from the illuminated object: 0,1m Compatible with a dimmer: no The product is not suitable to be covered with a heat-insulating material: yes Height [mm]: 16.3 Diameter [mm]: 30 Assembly hole [mm]: Ø27 Integrated LED light source: yes