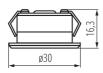

### GENERAL DATA:

Colour: aluminium Place of assembly: Recessed mount in the ceiling Place of application: Indoors Minimum distance from the illuminated object: 0,1m Compatible with a dimmer: no The product is not suitable to be covered with a heat-insulating material: yes Height [mm]: 16.3 Diameter [mm]: 30 Assembly hole [mm]: Ø27 Integrated LED light source: yes