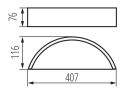

## GENERAL DATA:

Colour: white oak Place of assembly: wall mounted Place of application: Indoors Minimum distance from the illuminated object: 0,5m The product is not suitable to be covered with a heatinsulating material: yes Fixture lighting direction: up and down Length [mm]: 407 Width [mm]: 116 Height [mm]: 76