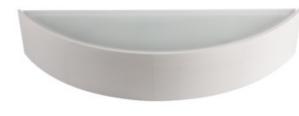

Wall-mounted light fitting

5905339237576

The Kanlux JASMIN wall lamps are carefully made, wooden holders which enable an arrangement of rooms in an interesting manner. The effective casing combined with satin glass which ensures even dispersal of light will give a unique character to each interior.

## GENERAL DATA:

Colour: white oak Place of assembly: wall mounted Place of application: Indoors Minimum distance from the illuminated object: 0,5m The product is not suitable to be covered with a heatinsulating material: yes Fixture lighting direction: up and down Length [mm]: 407 Width [mm]: 116 Height [mm]: 76