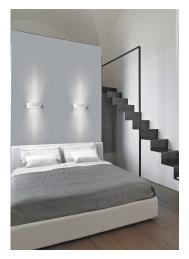

Wall-mounted light fitting

5905339237576

The Kanlux JASMIN wall lamps are carefully made, wooden holders which enable an arrangement of rooms in an interesting manner. The effective casing combined with satin glass which ensures even dispersal of light will give a unique character to each interior.