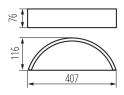

## GENERAL DATA:

Colour: white Place of assembly: wall mounted Place of application: Indoors Minimum distance from the illuminated object: 0,5m The product is not suitable to be covered with a heatinsulating material: yes Fixture lighting direction: up and down Length [mm]: 407 Width [mm]: 116 Height [mm]: 76