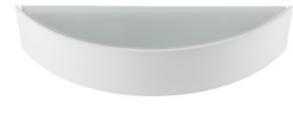

Wall-mounted light fitting

5905339237583

The Kanlux JASMIN wall lamps are carefully made, wooden holders which enable an arrangement of rooms in an interesting manner. The effective casing combined with satin glass which ensures even dispersal of light will give a unique character to each interior.

## GENERAL DATA:

Colour: white Place of assembly: wall mounted Place of application: Indoors Minimum distance from the illuminated object: 0,5m The product is not suitable to be covered with a heatinsulating material: yes Fixture lighting direction: up and down Length [mm]: 407 Width [mm]: 116 Height [mm]: 76