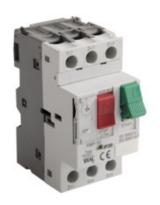

## **24074** KMP-32,0

KMP motor protection switch

5905339240743

Motor circuit breaker is used for protect three-phase motor circuits. We have accessories adjusted to the breakers - auxiliary contacts, triggers and tight housing.

# **24074** KMP-32,0

KMP motor protection switch