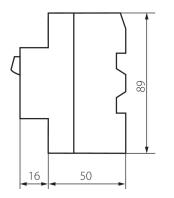

#### **TECHNICAL DATA:**

Connection type: Terminal block
Rated breaking voltage Ue [V]: 400

Thermal-power Ithe [A]: 32

IP class: 20

**Instantaneous release [A]**: 416

Overcurrent-release setpoint range [A]: 24-32
3-phase rated power - 230/240V [kW]: 7.5
3-phase rated power - 400 V [kW]: 15
3-phase rated power - 440 V [kW]: 15
3-phase rated power - 500 V [kW]: 18.5
3-phase rated power - 690 V [kW]: 22
Rated insulation voltage UI [V]: 690