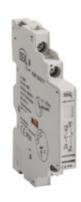

## **24081** KMP-SAX11

Auxiliary contact 1z1r, lateral, for KMP 5905339240811

Auxiliary contact for the switch, mounted on the side of the switch. 1NO+1NC contacts.