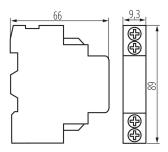

## **24081** KMP-SAX11

Auxiliary contact 1z1r, lateral, for KMP 5905339240811

Auxiliary contact for the switch, mounted on the side of the switch. 1NO+1NC contacts.

## GENERAL DATA:

Colour: white

Place of assembly: rail TH35