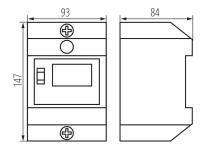

## **24089** KMP-DB

Housing for KMP 5905339240897

Housing for motor circuit breakers, tightness class IP65. The housing fits one motor circuit breaker, one 17.5mm wide module and one 8.75mm wide module. The housing has transparent windows used for operating the power switch buttons.