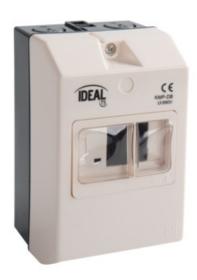

## **24089** KMP-DB

Housing for KMP 5905339240897

Housing for motor circuit breakers, tightness class IP65. The housing fits one motor circuit breaker, one 17.5mm wide module and one 8.75mm wide module. The housing has transparent windows used for operating the power switch buttons.

## **GENERAL DATA:**

Colour: white