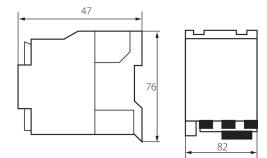

### LOGISTIC DATA:

Packaging method: 50 Number of units in the secondary packaging: 1 Number of units in the packaging: 50 Net unit weight [g]: 336 Grammage [g]: 358 Length of a unit pack [cm]: 8 Width of a unit pack [cm]: 5 Height of a unit pack [cm]: 9 Weight of a cardboard box [kg]: 17.9 Width of a cardboard box [cm]: 26 Height of a cardboard box [cm]: 21 Length of a cardboard box [cm]: 40 Volume of a cardboard box [m<sup>3</sup>]: 0.02184