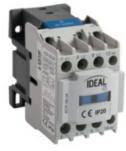

# 24101 KCP-09-24

KCP power contactor

5905339241016

Power contactors are designed to connect AC circuits in AC3 utilisation category. Current range of the offer up to 32A, supply voltage 24VAC or 230VAC. As a standard, contactors have a 1NO auxiliary contact.

# 24101 KCP-09-24

KCP power contactor