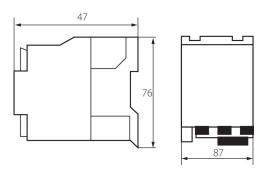

## LOGISTIC DATA:

Packaging method: 50

Number of units in the secondary packaging: 1

Number of units in the packaging: 50

Net unit weight [g]: 354 Grammage [g]: 376

Length of a unit pack [cm]: 8 Width of a unit pack [cm]: 5 Height of a unit pack [cm]: 9

Weight of a cardboard box [kg]: 18.8 Width of a cardboard box [cm]: 26 Height of a cardboard box [cm]: 21 Length of a cardboard box [cm]: 40 Volume of a cardboard box [m³]: 0.02184