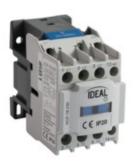

# **24104** KCP-18-230

KCP power contactor

5905339241047

Power contactors are designed to connect AC circuits in AC3 utilisation category. Current range of the offer up to 32A, supply voltage 24VAC or 230VAC. As a standard, contactors have a 1NO auxiliary contact.

# **24104** KCP-18-230

KCP power contactor