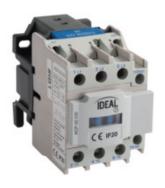

# **24108** KCP-32-230

KCP power contactor

5905339241085

Power contactors are designed to connect AC circuits in AC3 utilisation category. Current range of the offer up to 32A, supply voltage 24VAC or 230VAC. As a standard, contactors have a 1NO auxiliary contact.

# **24108** KCP-32-230

KCP power contactor