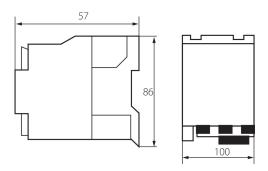

### **GENERAL DATA:**

**Utilisation category**: AC-3

Colour: white

Place of assembly: rail TH35 Norm: PN-EN 60947-4-1

Coil-supply voltage [V]: 230 AC Rated breaking voltage Ue [V]: 400 Conventional thermal current Ith [A]: 50

Tightening force [Nm]: 2,5Nm

IP class: 20 Main contacts: 3 Auxiliary contacts: 1

**Rated insulation voltage UI [V]**: 690

## LOGISTIC DATA:

Packaging method: 50

Number of units in the secondary packaging: 1

Number of units in the packaging: 50

Net unit weight [g]: 540 Grammage [g]: 568

Length of a unit pack [cm]: 8.5
Width of a unit pack [cm]: 6
Height of a unit pack [cm]: 10.5
Weight of a cardboard box [kg]: 28.4
Width of a cardboard box [cm]: 32
Height of a cardboard box [cm]: 23
Length of a cardboard box [cm]: 45
Volume of a cardboard box [m³]: 0.03312