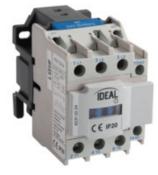

# 24109 KCP-32-24

KCP power contactor

5905339241092

Power contactors are designed to connect AC circuits in AC3 utilisation category. Current range of the offer up to 32A, supply voltage 24VAC or 230VAC. As a standard, contactors have a 1NO auxiliary contact.

# 24109 KCP-32-24

KCP power contactor