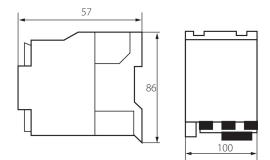

### LOGISTIC DATA:

Packaging method: 50 Number of units in the secondary packaging: 1 Number of units in the packaging: 50 Net unit weight [g]: 530 Grammage [g]: 558 Length of a unit pack [cm]: 8.5 Width of a unit pack [cm]: 8.5 Width of a unit pack [cm]: 10.5 Weight of a cardboard box [kg]: 27.9 Width of a cardboard box [cm]: 27 Height of a cardboard box [cm]: 23 Length of a cardboard box [cm]: 45 Volume of a cardboard box [m<sup>3</sup>]: 0.027945