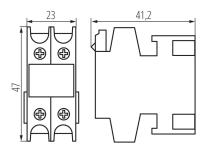

## TECHNICAL DATA:

Connection type: Terminal block
Number of n.o./n.c. contacts: 1/1
Rated breaking voltage Ue [V]: 400
Conventional thermal current Ith [A]: 10

IP class: 20

**Auxiliary contacts**: 2

Rated insulation voltage UI [V]: 690

## LOGISTIC DATA:

Packaging method: 250

Number of units in the secondary packaging: 1

Number of units in the packaging: 250

Net unit weight [g]: 34 Grammage [g]: 39.6

Length of a unit pack [cm]: 4 Width of a unit pack [cm]: 3 Height of a unit pack [cm]: 5