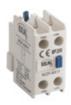

## **24110** KCP-AX11

KCP power contactor

5905339241108

Auxiliary contact block for power contactors has two contacts - 1NO and 1NC, installation on the front of the contactor.

## TECHNICAL DATA:

Connection type: Terminal block
Number of n.o./n.c. contacts: 1/1
Rated breaking voltage Ue [V]: 400
Conventional thermal current Ith [A]: 10

IP class: 20

**Auxiliary contacts**: 2

Rated insulation voltage UI [V]: 690