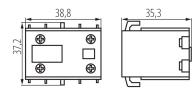

## **TECHNICAL DATA:**

Connection type: Terminal block Number of n.o./n.c. contacts: 1/1 Rated breaking voltage Ue [V]: 400 Conventional thermal current Ith [A]: 10 IP class: 20 Auxiliary contacts: 2 Rated insulation voltage UI [V]: 690 Rated impulse withstand voltage Uimp [V]: 6000 Rated operational current Ie [A]: 0.95