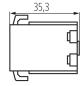

## TECHNICAL DATA:

Connection type: Terminal block Number of n.o./n.c. contacts: 2/2 Rated breaking voltage Ue [V]: 400 Conventional thermal current Ith [A]: 10

IP class: 20

Auxiliary contacts: 4

Rated insulation voltage UI [V]: 690

Rated impulse withstand voltage Uimp [V]: 6000

Rated operational current le [A]: 0.95