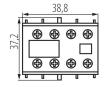

## TECHNICAL DATA:

Connection type: Terminal block Number of n.o./n.c. contacts: 2/2 Rated breaking voltage Ue [V]: 400 Conventional thermal current Ith [A]: 10

IP class: 20

Auxiliary contacts: 4

Rated insulation voltage UI [V]: 690

Rated impulse withstand voltage Uimp [V]: 6000

Rated operational current le [A]: 0.95