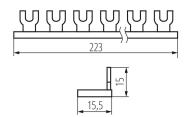

## **GENERAL DATA:**

Colour: white

Norm: PN-EN 60947-7-1 Length [mm]: 223 Width [mm]: 15.5 Height [mm]: 15