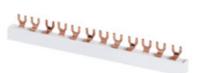

## 24211 KBBU-3x4

Fork comb rail, copper

5905339242112

Colour: white Norm: PN-EN 60947-7-1 Length [mm]: 223 Width [mm]: 29 Height [mm]: 29

## TECHNICAL DATA:

Rated voltage [V]: 230/400 AC Rated current [A]: 63 Rated frequency [Hz]: 50 Connection type: type U, Type I Number of poles: 3 Rated section [mm2]: 13.5