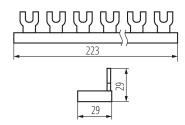

## 24211 KBBU-3x4

Fork comb rail, copper

5905339242112

Colour: white Norm: PN-EN 60947-7-1 Length [mm]: 223 Width [mm]: 29 Height [mm]: 29