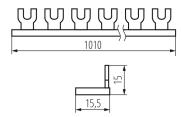

## 24212 KBBU-1x56

Fork comb rail, copper

5905339242129

Colour: white Norm: PN-EN 60947-7-1 Length [mm]: 1010 Width [mm]: 15.5 Height [mm]: 15