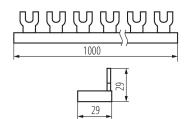

## **GENERAL DATA:**

Colour: white

Norm: PN-EN 60947-7-1 Length [mm]: 1000 Width [mm]: 29 Height [mm]: 29