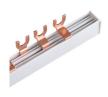

## **24213** KBBU-3x18

Fork comb rail, copper

5905339242136

## TECHNICAL DATA:

Rated voltage [V]: 230/400 AC

Rated current [A]: 63
Rated frequency [Hz]: 50
Connection type: type U, Type I

Number of poles: 3

Rated section [mm2]: 13.5