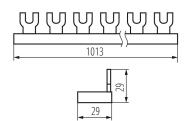

## **GENERAL DATA:**

Colour: white

Norm: PN-EN 60947-7-1 Length [mm]: 1013 Width [mm]: 29 Height [mm]: 29