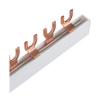

## **24214** KBBU-2x28

Fork comb rail, copper

5905339242143

## TECHNICAL DATA:

Rated voltage [V]: 230/400 AC

Rated current [A]: 63
Rated frequency [Hz]: 50
Connection type: type U, Type I

Number of poles: 2

Rated section [mm2]: 13.5