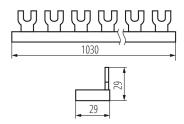

## 24215 KBBU-4x14

Fork comb rail, copper

5905339242150

Colour: white Norm: PN-EN 60947-7-1 Length [mm]: 1030 Width [mm]: 29 Height [mm]: 29