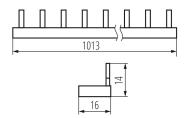

## 24216 KBBI-1x56

Pin comb rail, copper

5905339242167

Colour: white Norm: PN-EN 60947-7-1 Length [mm]: 1013 Width [mm]: 16 Height [mm]: 14