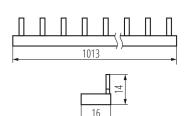

## **GENERAL DATA:**

Colour: white

Norm: PN-EN 60947-7-1 Length [mm]: 1013 Width [mm]: 16 Height [mm]: 14