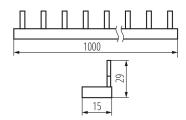

## 24218 KBBI-3x18

Pin comb rail, copper

5905339242181

Colour: white Norm: PN-EN 60947-7-1 Length [mm]: 1000 Width [mm]: 15 Height [mm]: 29