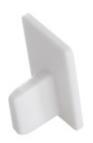

## **24221** KBB-EC-2

KBBU-2 rail end cap 5905339242211

## **GENERAL DATA:**

Colour: white

Norm: PN-EN 60947-7-1

## TECHNICAL DATA:

Rated voltage [V]: 230/400 AC

Rated current [A]: 63 Rated frequency [Hz]: 50

Material: plastic

Connection type: type U, Type I Rated section [mm2]: 13.5