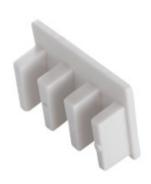

## **24223** KBB-EC-4

KBBU-4 rail end cap 5905339242235

## TECHNICAL DATA:

Rated voltage [V]: 230/400 AC

Rated current [A]: 63 Rated frequency [Hz]: 50

Material: plastic

Connection type: type U, Type I Rated section [mm2]: 13.5