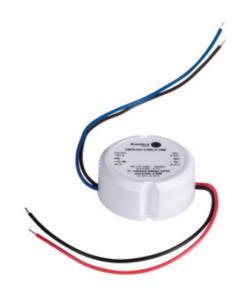

## 24240 CIRCO LED 12VDC 0-10W

CV power supply unit 5905339242402

#### CIRCO LED 12VDC

Kanlux CIRCO is an electronic constant-voltage power supply unit with power of 10 or 15 W. It is used for powering LED belts such as LEDS P or LEDS B.

#### **GENERAL DATA:**

Colour: white

Place of application: Indoors

Possibility of installation on a normally flammable surface: yes

Height [mm]: 23 Diameter [mm]: 54.5

#### **TECHNICAL DATA:**

Rated voltage [V]: 220-240 AC Rated frequency [Hz]: 50 Maximum power [W]: 0-10

Class of protection against electric shock: ||

Material: plastic

Ambient temperature range to which the product can be

exposed: 5÷25

Connection type: Free cable ends

Wire diameter [mm<sup>2</sup>]: 0.5

Supply-cord type: constant-voltage Short-circuit protection: yes Maximum temperature Ta [°C]: 45 Input voltage - PRI [V]: 220-240 Output voltage - SEC [V]: 12 DC Output current - sec [ma]: max 850