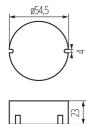

#### **GENERAL DATA:**

Colour: white

Place of application: Indoors

Possibility of installation on a normally flammable surface: yes

Height [mm]: 23 Diameter [mm]: 54.5