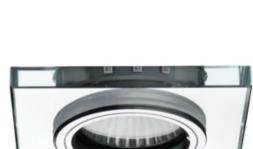

#### GENERAL DATA:

Colour: silver Necessity of using self-shielding lamps: yes Place of assembly: Recessed mount in the ceiling Place of application: Indoors Minimum distance from the illuminated object: 0,5m Length [mm]: 90 Width [mm]: 90 Height [mm]: 22 Assembly hole [mm]: Ø65-70 Integrated LED light source: yes

#### **TECHNICAL DATA:**

Rated voltage [V]: 220-240 AC Rated frequency [Hz]: 50 Maximum power [W]: max 20 Rated power (LED) [W]: 3,6 Light source: PAR16 Light source included: no Diode type: LED SMD Luminous flux [lm]: 25 Colour temperature: blue Cap: GU10 Service life [h]: 20000 Number of on/off cycles:  $\geq 15000$ Ambient temperature range to which the product can be exposed: 5÷25 Enclosure material: glass Connection type: Bolt terminal block Range of sections of wires used [mm<sup>2</sup>]: 0,75÷2,5 Lighting-fixture angle regulation: none **IP class**: 20