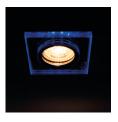

## 5905339244147

Kanlux SOREN are glass holders whose additional asset is the colourful, decorative LED strip lighting up the glass base of the holder.

#### **TECHNICAL DATA:**

Rated voltage [V]: 220-240 AC Rated frequency [Hz]: 50 Maximum power [W]: max 20 Rated power (LED) [W]: 3,6 Light source: PAR16 Light source included: no Diode type: LED SMD Luminous flux [lm]: 25 Colour temperature: blue Cap: GU10 Service life [h]: 20000 Number of on/off cycles:  $\geq 15000$ Ambient temperature range to which the product can be exposed: 5÷25 Enclosure material: glass Connection type: Bolt terminal block Range of sections of wires used [mm<sup>2</sup>]: 0,75÷2,5 Lighting-fixture angle regulation: none **IP class**: 20