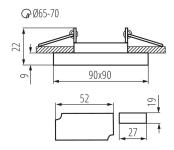

#### GENERAL DATA:

Colour: silver Necessity of using self-shielding lamps: yes Place of assembly: Recessed mount in the ceiling Place of application: Indoors Minimum distance from the illuminated object: 0,5m Length [mm]: 90 Width [mm]: 90 Height [mm]: 22 Assembly hole [mm]: Ø65-70 Integrated LED light source: yes