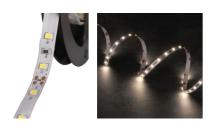

## **24515** LEDS-B 4.8W/M IP65-CW

LED tape

5905339245151

Kanlux LEDS-B are modern strips of decorative character. Perfect for home use where they can create unique arrangements limited by our imagination only. They are characterised by high flexibility, good adhesion and high durability. Depending on the place in which we want to add more light or which we wish to highlight, we can choose the light colour suiting our preferences.

#### **TECHNICAL DATA:**

Rated voltage [V]: 12 DC Rated power [W]: 1m = 4,8

Class of protection against electric shock: III

Diode type: LED SMD

Luminous flux [lm]: 1m = 450

Useful luminous flux of the light source Φuse [lm]: 0,5m=225 Useful luminous flux of the light source Φuse [lm]: in sphere

 $(360^\circ)$ 

Colour temperature: cold white

Correlated colour temperature [K]: 6500 Colour consistency in McAdam ellipses: ≤6

Colour rendering index: 80

Rated lamp-service life [h]: 15000 Number of on/off cycles: ≥10000