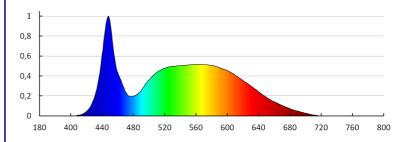

 $(360^\circ)$ 

Colour temperature: cold white

Correlated colour temperature [K]: 6500 Colour consistency in McAdam ellipses: ≤6

Colour rendering index: 80

Rated lamp-service life [h]: 15000 Number of on/off cycles: ≥10000