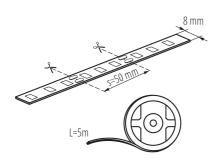

#### **GENERAL DATA:**

Place of application: Indoors

Minimum distance from the illuminated object: 0,1m

Length [mm]: 5000 Width [mm]: 8 Height [mm]: 5000 Depth [mm]: 1 Mercury content: no

Mercury content in the lamp [mg]: 0

### LOGISTIC DATA:

Unit of measurement: unit Packaging method: 25

Number of units in the secondary packaging: 25

Number of units in the packaging: 50

Net unit weight [g]: 100

Date of issue: 19.08.2024, 15:06