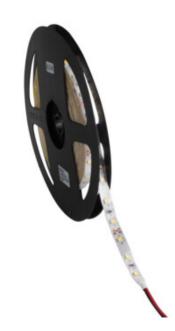

## **24515** LEDS-B 4.8W/M IP65-CW

LED tape

5905339245151

Kanlux LEDS-B are modern strips of decorative character. Perfect for home use where they can create unique arrangements limited by our imagination only. They are characterised by high flexibility, good adhesion and high durability. Depending on the place in which we want to add more light or which we wish to highlight, we can choose the light colour suiting our preferences.

Ambient temperature range to which the product can be

exposed: 5÷25

Connection type: Free cable ends

IP class: 65