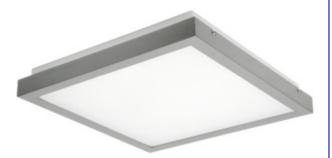

# Ceiling-mounted LED light fitting

5905339246400

Kanlux TYBIA LED is a general lighting luminaire using SMD diodes. When mounted in corridors, staircases, social or utility rooms, TYBIA LED allows for significant savings related to both reduced energy consumption and the long-term maintenancefree operation.

### GENERAL DATA:

Colour: grey / white Place of assembly: ceiling mounted Place of application: Indoors Minimum distance from the illuminated object: 0,5m Compatible with a dimmer: no Length [mm]: 410 Width [mm]: 410 Height [mm]: 61 Mercury content: no Integrated LED light source: yes