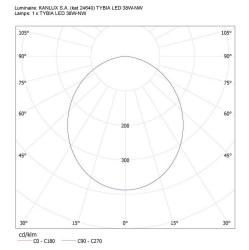

#### ADDITIONAL INFORMATION:

• 5 years Warranty under the terms of the warranty statement, available on our website

KANLUX S.A. (kat 24640) TYBIA LED 38W-NW / LDC (Polar)

Date of issue: 16.11.2022, 00:06 We reserve the right to make technical changes. The data contained in this material are not legally binding. Photometry: the results obtained from testing were from a specific sample.