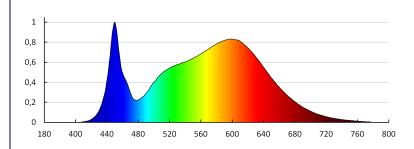

### TECHNICAL DATA:

Rated voltage [V]: 220-240 AC Rated frequency [Hz]: 50 Maximum power [W]: 38 Class of protection against electric shock: | Lampshade material: PMMA Diode type: LED SMD Luminous flux of the light fitting [lm]: 3800 Useful luminous flux of the light source **Quse** [Im]: 5700 Useful luminous flux of the light source **Quse** [Im]: in sphere (360°) Colour temperature: white Correlated colour temperature [K]: 4000 **Colour consistency in McAdam ellipses**: ≤6 Colour rendering index: 80 Service life [h]: 30000 Luminous-flux-retention factor at the end of rated service life: L70B50 Number of on/off cycles: ≥20000 Lighting angle [°]: 110 Luminous efficiency of the lamp [lm/W]: 100 Ambient temperature range to which the product can be exposed: 5÷25 Enclosure material: aluminum alloy **Connection type**: Self-clamping block Range of sections of wires used [mm<sup>2</sup>]: 1-2,5 Lamp-heating time [s]:  $\leq 1$ 