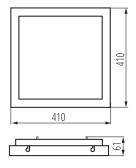

### GENERAL DATA:

Colour: grey / white Place of assembly: ceiling mounted Place of application: Indoors Minimum distance from the illuminated object: 0,5m Compatible with a dimmer: no Length [mm]: 410 Width [mm]: 410 Height [mm]: 61 Mercury content: no Integrated LED light source: yes