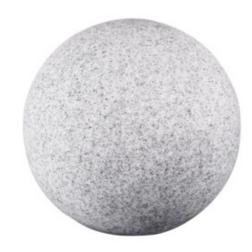

## **24651** STONO 30

Garden light fitting with replaceable light source

5905339246516

Kanlux STONO N fixtures are an undisputed garden hit. These are balls with diameters from 31 to 78 cm, imitating stones. They fit perfectly into rockeries or in the surroundings of shrubs. Each of them is equipped with spikes that allow the luminaire to be embedded in the ground and a long power cable (3 meters). Kanlux STONO N are luminaires for replaceable light sources.

#### **GENERAL DATA:**

Colour: Granite

Place of assembly: In the ground

Place of application: Indoors and outdoors

Minimum distance from the illuminated object: 0,2m

Height [mm]: 280

Diameter [mm]: 300