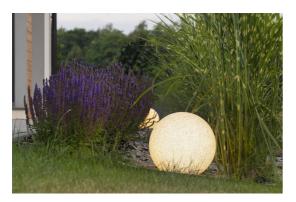

## **24651** STONO 30

Garden light fitting with replaceable light source

5905339246516

Kanlux STONO N fixtures are an undisputed garden hit. These are balls with diameters from 31 to 78 cm, imitating stones. They fit perfectly into rockeries or in the surroundings of shrubs. Each of them is equipped with spikes that allow the luminaire to be embedded in the ground and a long power cable (3 meters). Kanlux STONO N are luminaires for replaceable light sources.