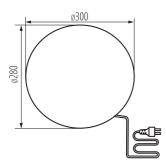

#### **GENERAL DATA:**

Colour: Granite

Place of assembly: In the ground

Place of application: Indoors and outdoors

Minimum distance from the illuminated object: 0,2m

Height [mm]: 280

Diameter [mm]: 300