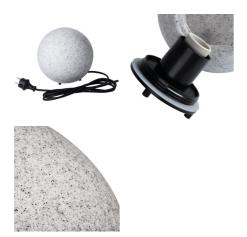

## **24651** STONO 30

Garden light fitting with replaceable light source

5905339246516

Kanlux STONO N fixtures are an undisputed garden hit. These are balls with diameters from 31 to 78 cm, imitating stones. They fit perfectly into rockeries or in the surroundings of shrubs. Each of them is equipped with spikes that allow the luminaire to be embedded in the ground and a long power cable (3 meters). Kanlux STONO N are luminaires for replaceable light sources.

Cap: E27

Ambient temperature range to which the product can be

exposed: -20÷35

Enclosure material: ABS

Connection type: Cable terminated with a plug

Wire type: H05RN-F Wire length [m]: 3 Wire diameter [mm²]: 1

#### **ADDITIONAL INFORMATION:**

- a cable of 3m in a set
- a set of 4 ground-mounted spikes included.

Date of issue: 07.05.2024, 12:14