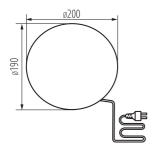

## **GENERAL DATA:**

Colour: Granite

Place of assembly: In the ground

Place of application: Indoors and outdoors

Minimum distance from the illuminated object: 0,2m

Height [mm]: 190
Diameter [mm]: 200