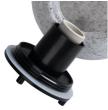

# **24654** STONO 20 N

Garden light fitting with replaceable light source

5905339246547

Kanlux STONO N fixtures are an undisputed garden hit. These are balls with diameters from 31 to 78 cm, imitating stones. They fit perfectly into rockeries or in the surroundings of shrubs. Each of them is equipped with spikes that allow the luminaire to be embedded in the ground and a long power cable (3 meters). Kanlux STONO N are luminaires for replaceable light sources.

## **GENERAL DATA:**

Colour: Granite

Place of assembly: In the ground

Place of application: Indoors and outdoors

Minimum distance from the illuminated object: 0,2m

Height [mm]: 190
Diameter [mm]: 200

## **TECHNICAL DATA:**

Rated voltage [V]: 220-240 AC Rated frequency [Hz]: 50 Maximum power [W]: max 15

Class of protection against electric shock: ||

Lampshade material: LLDPE Light source: GLS/CFL/LED Light source included: no

Cap: E27

Ambient temperature range to which the product can be

exposed: -20÷35

Enclosure material: ABS

Connection type: Cable terminated with a plug

Wire type: H05RN-F Wire length [m]: 3 Wire diameter [mm²]: 1