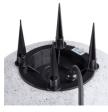

## **ADDITIONAL INFORMATION:**

- a cable of 3m in a set
- a set of 4 ground-mounted spikes included.

Date of issue: 07.05.2024, 12:12

Cap: E27

Ambient temperature range to which the product can be

exposed: -20÷35

Enclosure material: ABS

Connection type: Cable terminated with a plug

Wire type: H05RN-F Wire length [m]: 3 Wire diameter [mm²]: 1