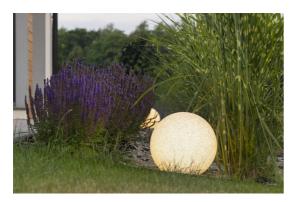

# **24654** STONO 20 N

Garden light fitting with replaceable light source

5905339246547

Kanlux STONO N fixtures are an undisputed garden hit. These are balls with diameters from 31 to 78 cm, imitating stones. They fit perfectly into rockeries or in the surroundings of shrubs. Each of them is equipped with spikes that allow the luminaire to be embedded in the ground and a long power cable (3 meters). Kanlux STONO N are luminaires for replaceable light sources.