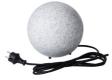

# **24654** STONO 20 N

Garden light fitting with replaceable light source

5905339246547

Kanlux STONO N fixtures are an undisputed garden hit. These are balls with diameters from 31 to 78 cm, imitating stones. They fit perfectly into rockeries or in the surroundings of shrubs. Each of them is equipped with spikes that allow the luminaire to be embedded in the ground and a long power cable (3 meters). Kanlux STONO N are luminaires for replaceable light sources.

## **GENERAL DATA:**

Colour: Granite

Place of assembly: In the ground

Place of application: Indoors and outdoors

Minimum distance from the illuminated object: 0,2m

Height [mm]: 190
Diameter [mm]: 200

Cap: E27

Ambient temperature range to which the product can be

exposed: -20÷35

Enclosure material: ABS

Connection type: Cable terminated with a plug

Wire type: H05RN-F Wire length [m]: 3 Wire diameter [mm²]: 1