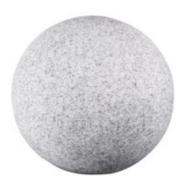

# **24654** STONO 20 N

Garden light fitting with replaceable light source

5905339246547

Kanlux STONO N fixtures are an undisputed garden hit. These are balls with diameters from 31 to 78 cm, imitating stones. They fit perfectly into rockeries or in the surroundings of shrubs. Each of them is equipped with spikes that allow the luminaire to be embedded in the ground and a long power cable (3 meters). Kanlux STONO N are luminaires for replaceable light sources.

## **GENERAL DATA:**

Colour: Granite

Place of assembly: In the ground

Place of application: Indoors and outdoors

Minimum distance from the illuminated object: 0,2m

Height [mm]: 190
Diameter [mm]: 200

## **TECHNICAL DATA:**

Rated voltage [V]: 220-240 AC Rated frequency [Hz]: 50 Maximum power [W]: max 15

Class of protection against electric shock: ||

Lampshade material: LLDPE Light source: GLS/CFL/LED Light source included: no