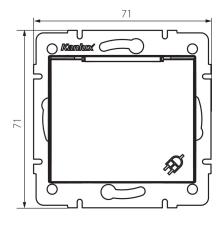

#### GENERAL DATA:

Colour: white

Place of assembly: Recessed mount in the wall

Width [mm]: 71 Height [mm]: 71

Diameter of an installation box: 60

**Installation depth**: 25 **Number of sockets**: 1