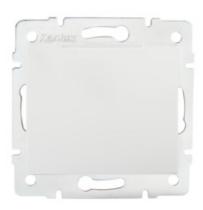

## **24731** DOMO 01-1230-102 bi

Socket Outlet Earthed - With Protection Cover - FireProof Plastic

# **24731** DOMO 01-1230-102 bi

Socket Outlet Earthed - With Protection Cover - FireProof Plastic