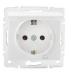

## **24731** DOMO 01-1230-102 bi

Socket Outlet Earthed - With Protection Cover - FireProof Plastic

# **24731** DOMO 01-1230-102 bi

Socket Outlet Earthed - With Protection Cover - FireProof Plastic