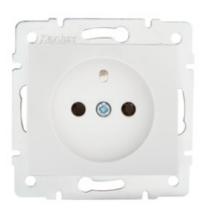

## Type E single power socket

#### **GENERAL DATA:**

Colour: white

Place of assembly: Recessed mount in the wall

Width [mm]: 71 Height [mm]: 71

Diameter of an installation box: 60

**Installation depth**: 25 **Number of sockets**: 1

## TECHNICAL DATA:

Rated voltage [V]: 250 AC Rated current [A]: 16

Class of protection against electric shock: |

Material: PC

Material of contacts: CuSn94

Earthing type: Type E

Terminal type: Screw terminal