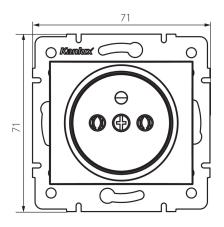

#### **GENERAL DATA:**

Colour: white

Place of assembly: Recessed mount in the wall

Width [mm]: 71 Height [mm]: 71

Diameter of an installation box: 60

**Installation depth**: 25 **Number of sockets**: 1