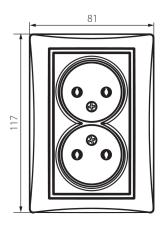

#### GENERAL DATA:

Colour: white

Place of assembly: Recessed mount in the wall

Width [mm]: 81 Height [mm]: 110

Diameter of an installation box: 68

**Installation depth**: 25 **Number of sockets**: 2