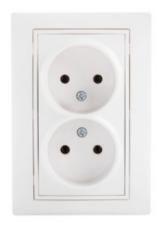

## **24741** DOMO 01-1280-102 bi

Double Socket Outlet 16A - 250V~e-Without Earth

5905339247414

#### GENERAL DATA:

Colour: white

Place of assembly: Recessed mount in the wall

Width [mm]: 81 Height [mm]: 110

Diameter of an installation box: 68

**Installation depth**: 25 **Number of sockets**: 2

#### TECHNICAL DATA:

Rated voltage [V]: 250 AC Rated current [A]: 16

Class of protection against electric shock: ||

Material: PC

Material of contacts: CuSn94

Earthing type: 2P

Terminal type: Screw terminal

Plastic: PC IP class: 20