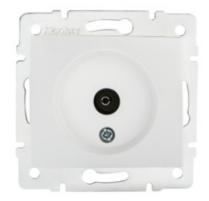

## 24742 DOMO 01-1290-002 bi

TV antenna loop-through wall socket

## 5905339247421

Colour: white Place of assembly: Recessed mount in the wall Width [mm]: 69 Height [mm]: 64 Diameter of an installation box: 60 Number of sockets: 1

## **TECHNICAL DATA:**

Material: PC Socket type: antenna, TV-Type pass-through Plastic: PC IP class: 20